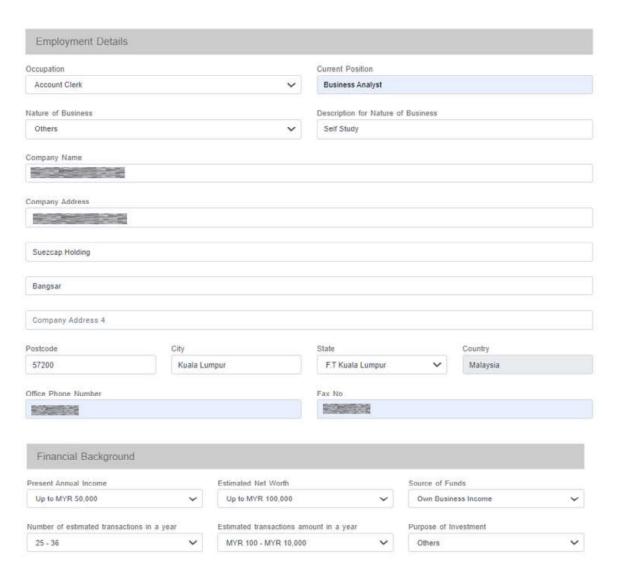

**Employment Details** 

#### Financial Background -

Present Annual Income Source of Funds Estimated Net Worth UP TO MYR 50,000 OWN BUSINESS INCOME UP TO MYR 100,000

Number of estimated transactions in a year Estimated transactions amount in a year Purpose of Investment 25 - 38 MYR 100 - MYR 10,000 FOR SELF LEARNING