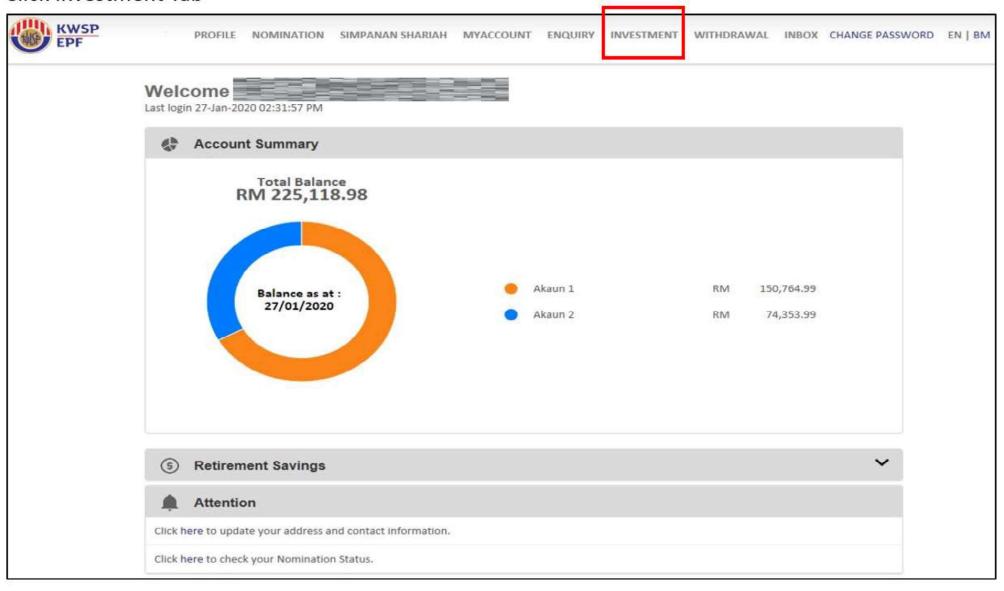

# **Buy Transaction**

Login to EPF i-Akaun website - Enter User ID & Password







### Click Investment Tab



# **EPF i-Invest Portal**







## Click OK, to proceed with buy transaction



System redirects to Phillip Invest Page, allowing client to open an account.

### Phillip Invest OAO Step 1



# **Important Note**





| Email Address                                          |                 | Mobile Number |          | Home Phone Number |                  |  |
|--------------------------------------------------------|-----------------|---------------|----------|-------------------|------------------|--|
|                                                        |                 |               |          | 1000              |                  |  |
| Correspondence Address                                 |                 |               |          |                   |                  |