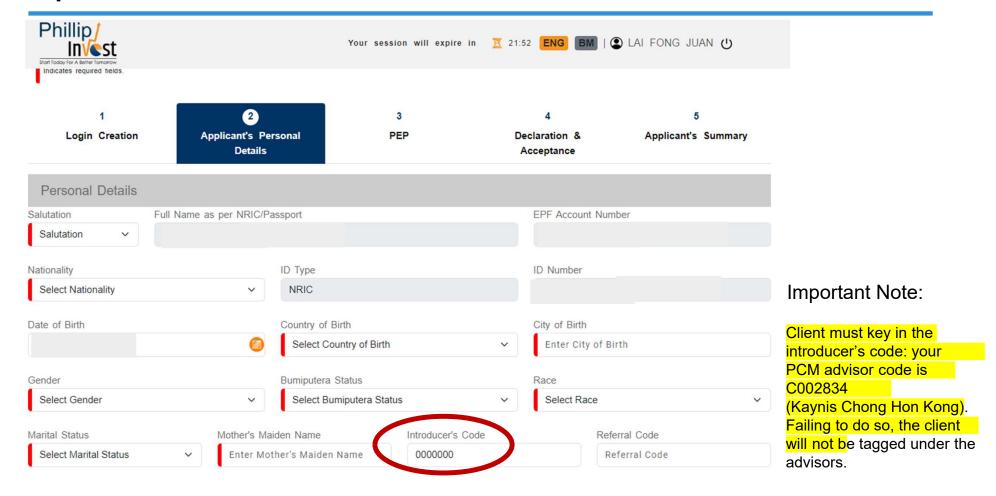

# **Buy Transaction**

Login to EPF i-Akaun website - Enter User ID & Password







### Click Investment Tab



# **EPF i-Invest Portal**







## Click OK, to proceed with buy transaction



System redirects to Phillip Invest Page, allowing client to open an account.

### Phillip Invest OAO Step 1



# **Important Note**





| Email Address                                          |                 | Mobile Number |          | Home Phone Number |                  |  |
|--------------------------------------------------------|-----------------|---------------|----------|-------------------|------------------|--|
|                                                        |                 |               |          | 1000              |                  |  |
| Correspondence Address                                 |                 |               |          |                   |                  |  |
| 47, Jalan Semenanjung                                  |                 |               |          |                   |                  |  |
| Kampung Bahru                                          |