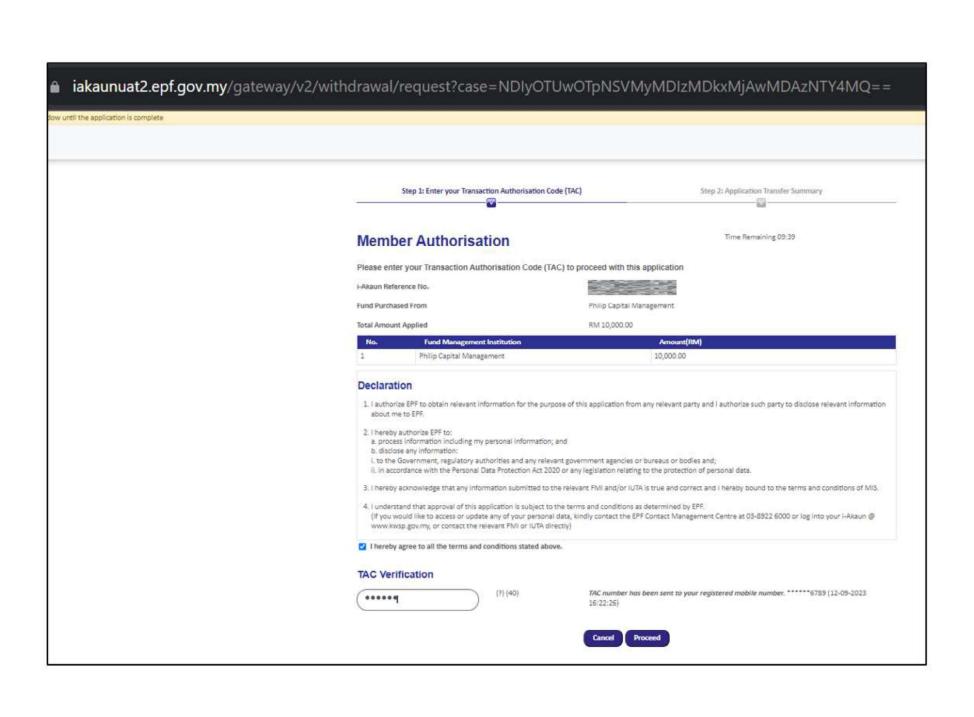

## iakaunuat2.epf.gov.my/gateway/v2/withdrawal/request?case=NDIyOTUwOTpNSVMyMDIzMDkxMjAwMDAzNTY4MQ%3D%3D

sh this window until the application is complete

Step 1: Enter your Transaction Authorisation Code (TAC)