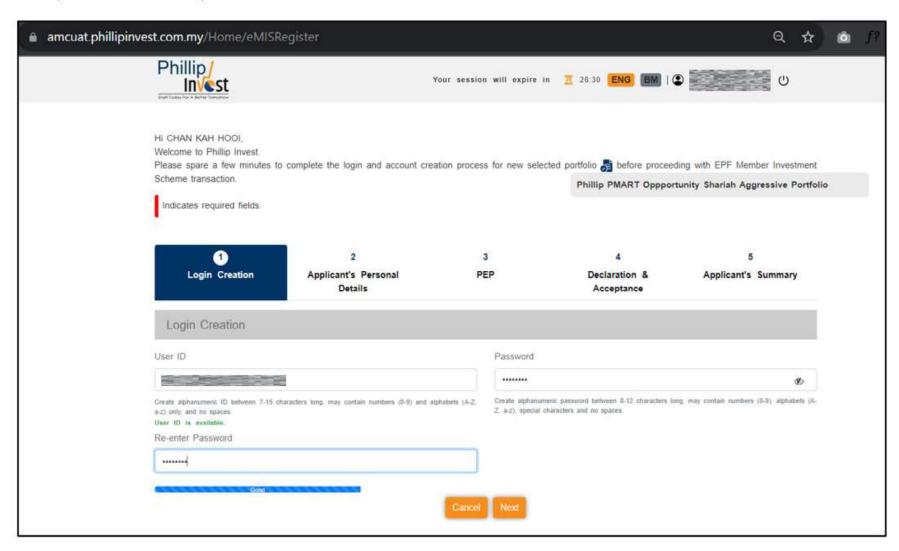

# **Buy Transaction**

Login to EPF i-Akaun website - Enter User ID & Password







### Click Investment Tab



# **EPF i-Invest Portal**







## Click OK, to proceed with buy transaction



System redirects to Phillip Invest Page, allowing client to open an account.

### Phillip Invest OAO Step 1



# **Important Note**





| Email Address                                          |                 | Mobile Number |          | Home Phone Number |                  |  |
|--------------------------------------------------------|-----------------|---------------|----------|-------------------|------------------|--|
|                                                        |                 |               |          | 1000              |                  |  |
| Correspondence Address                                 |                 |               |          |                   |                  |  |
| 47, Jalan Semenanjung                                  |                 |               |          |                   |                  |  |
| Kampung Bahru