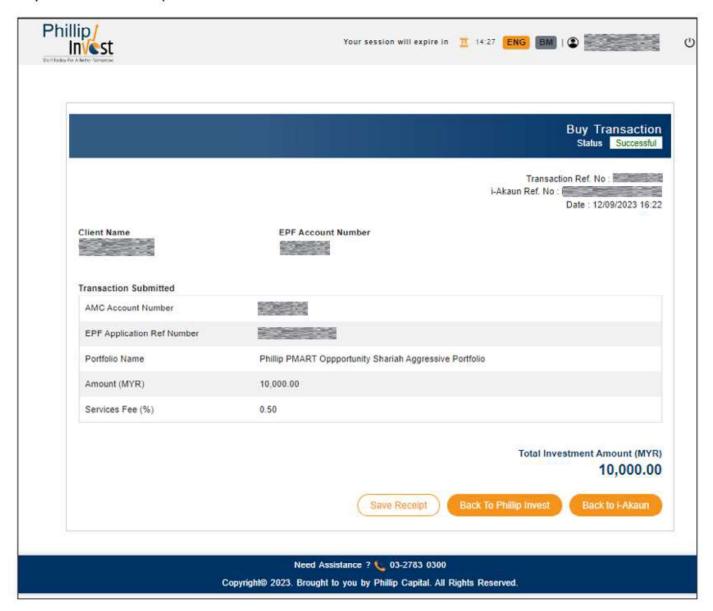

1: Enter your Transaction Authorisation Code (TAC)

Step 2: Application Transfer Summary





Summary

Time Remaining 09:28

Your application submission is SUCCESSFUL

i-Akaun Reference No.



Application Date & Time

2023-09-12 16:22:51

**Application Status** 

Approved

Fund Purchased From

Philip Capital Management

Total Amount Applied

RM 10,000.00

| No. | Fund Management Institution | Application Reference No | Amount(RM) |
|-----|-----------------------------|--------------------------|------------|
| 1   | Philip Capital Management   |                          | 10,000.00  |

Thank you for using the i-Akaun online facilities.

For more information, please visit the nearest EPF Office or contact EPF Contact Management Centre at 03-8922 6000.





### **Buy Transaction Receipt**