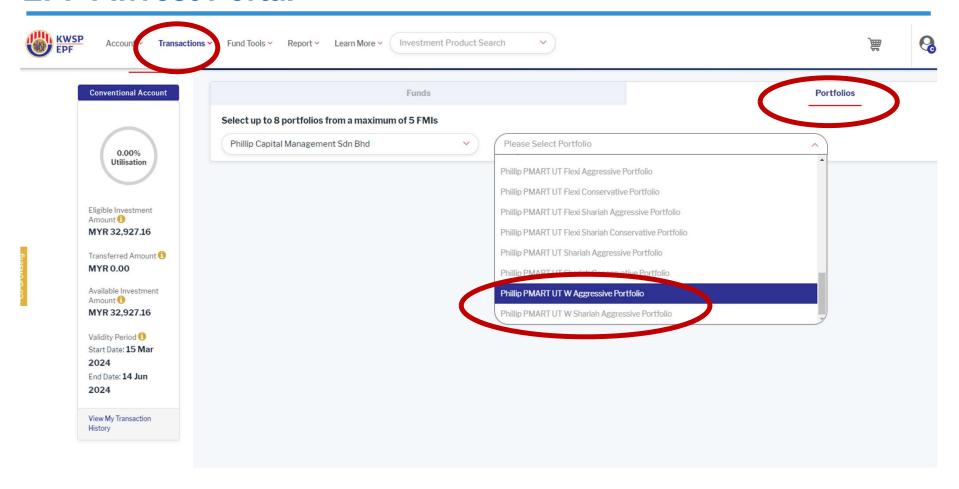

# **Buy Transaction**

Login to EPF i-Akaun website - Enter User ID & Password







### Click Investment Tab



# **EPF i-Invest Portal**







## Click OK, to proceed with buy transaction



System redirects to Phillip Invest Page, allowing client to open an account.

### Phillip Invest OAO Step 1



# **Important Note**





| Email Address                                          |                 | Mobile Number |          | Home Phone Number |                  |  |
|--------------------------------------------------------|-----------------|---------------|----------|-------------------|------------------|--|
|                                                        |                 |               |          | 1000              |                  |  |
| Correspondence Address                                 |                 |               |          |                   |                  |  |
| 47, Jalan Semenanjung