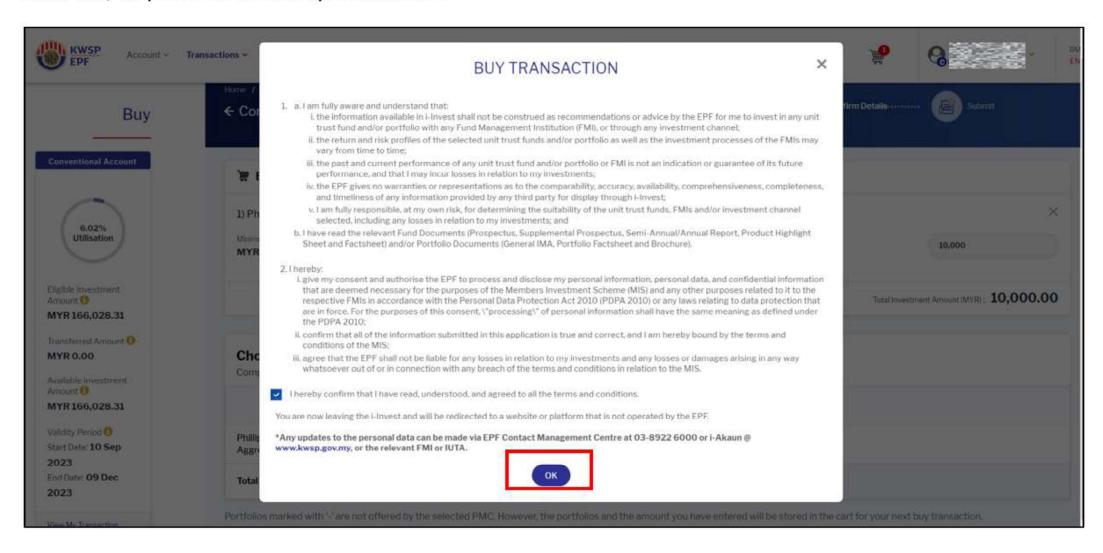

## Click OK, to proceed with buy transaction

System redirects to Phillip Invest Page, allowing client to open an account.