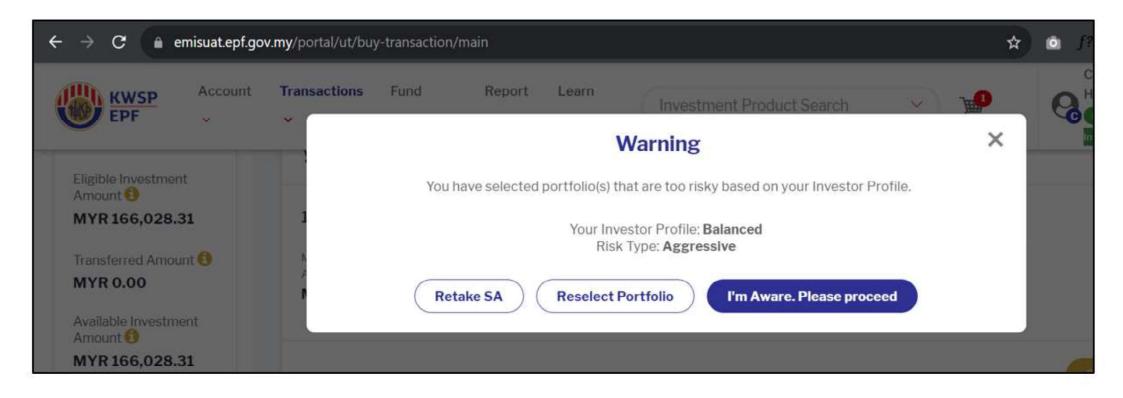

## Click OK, to proceed with buy transaction

System redirects to Phillip Invest Page, allowing client to open an account.